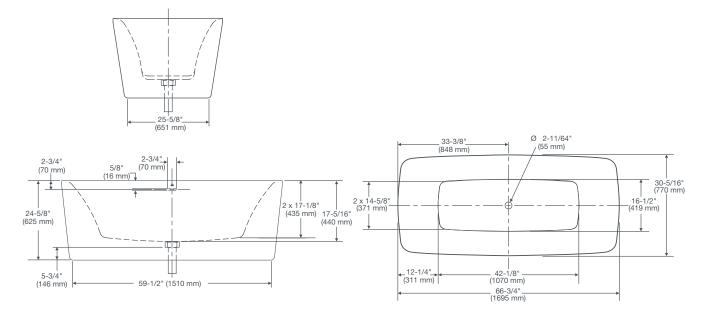

#### DIMENSIONS

### NOMINAL DIMENSIONS

66-3/4" x 30-5/16" x 24-5/8" (1695 x 770 x 625 mm)